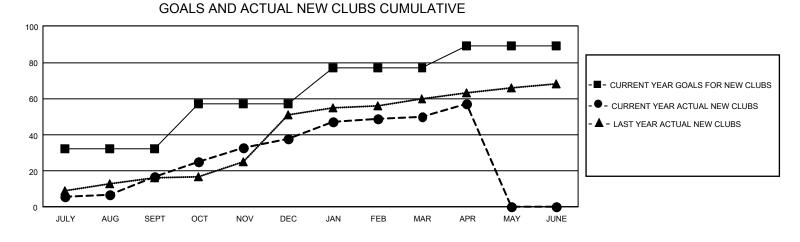

## GAT MONTHLY MEMBERSHIP PROGRESS REPORT

GMT Constitutional Area 6, Group H

REPORT DOES NOT INCLUDE CLUBS IN UNDISTRICTED AREAS.

| Clubs                 |               |           |               | Members               |                          |                         |                                                    |
|-----------------------|---------------|-----------|---------------|-----------------------|--------------------------|-------------------------|----------------------------------------------------|
| RESULTS FOR 2021-2022 |               |           |               | RESULTS FOR 2021-2022 |                          |                         |                                                    |
| QUARTER               | NEW CLUB GOAL | NEW CLUBS | DROPPED CLUBS | QUARTER               | EMBER GROWTH NET<br>GOAL | MEMBER GROWTH<br>ACTUAL | DROPPED MEMBERS<br>ACTUAL (including<br>transfers) |
| JULY/AUG/SEPT         | 96            | 17        | 21            | JULY/AUG/SEP          | т 560                    | 864                     | 697                                                |
| OCT/NOV/DEC           | 75            | 21        | 13            | OCT/NOV/DEC           | 655                      | 1,184                   | 973                                                |
| JAN/FEB/MAR           | 60            | 12        | 5             | JAN/FEB/MAR           | 590                      | 1,514                   | 384                                                |
| APR/MAY/JUNE          | 36            | 7         | 0             | APR/MAY/JUNE          | 240                      | 400                     | 91                                                 |