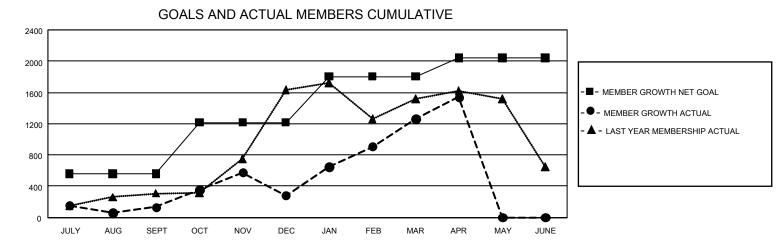

## GAT MONTHLY MEMBERSHIP PROGRESS REPORT

GMT Constitutional Area 6, Group H

REPORT DOES NOT INCLUDE CLUBS IN UNDISTRICTED AREAS.

| Clubs                 |               |           |               | Members               |                          |                         |                                                    |
|-----------------------|---------------|-----------|---------------|-----------------------|--------------------------|-------------------------|----------------------------------------------------|
| RESULTS FOR 2021-2022 |               |           |               | RESULTS FOR 2021-2022 |                          |                         |                                                    |
| QUARTER               | NEW CLUB GOAL | NEW CLUBS | DROPPED CLUBS | QUARTER               | EMBER GROWTH NET<br>GOAL | MEMBER GROWTH<br>ACTUAL | DROPPED MEMBERS<br>ACTUAL (including<br>transfers) |
| JULY/AUG/SEPT         | 96            | 17        | 21            | JULY/AUG/SEP          | т 560                    | 864                     | 697                                                |
| OCT/NOV/DEC           | 75            | 21        | 13            | OCT/NOV/DEC           | 655                      | 1,184                   | 973                                                |
| JAN/FEB/MAR           | 60            | 12        | 5             | JAN/FEB/MAR           | 590                      | 1,514                   | 384                                                |
| APR/MAY/JUNE          | 36            | 7         | 0             | APR/MAY/JUNE          | 240                      | 400                     | 91                                                 |